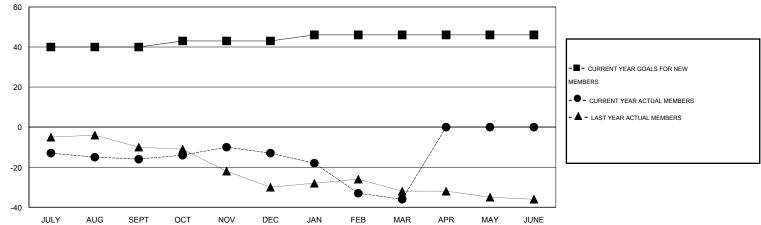

## GMT: THOMAS MATNEY

|               |                  | Clubs             |                  |                  | Members               |                    |                                     |                    |                  |  |
|---------------|------------------|-------------------|------------------|------------------|-----------------------|--------------------|-------------------------------------|--------------------|------------------|--|
|               | RESU             | LTS FOR 2014-2015 |                  |                  | RESULTS FOR 2014-2015 |                    |                                     |                    |                  |  |
| QUARTER       | NEW CLUB<br>GOAL | NEW CLUBS         | DROPPED<br>CLUBS | NET<br>GAIN/LOSS | QUARTER               | NEW MEMBER<br>GOAL | CHARTER AND<br>NEW MEMBERS<br>ADDED | DROPPED<br>MEMBERS | NET<br>GAIN/LOSS |  |
| JULY/AUG/SEPT | 2                | 0                 | 1                | -1               | JULY/AUG/SEPT         | 40                 | 7                                   | 23                 | -16              |  |
| OCT/NOV/DEC   | 0                | 0                 | 0                | 0                | OCT/NOV/DEC           | 3                  | 20                                  | 17                 | 3                |  |
| JAN/FEB/MAR   | 0                | 0                 | 0                | 0                | JAN/FEB/MAR           | 3                  | 6                                   | 29                 | -23              |  |
| APR/MAY/JUNE  | 0                | 0                 | 0                | 0                | APR/MAY/JUNE          | 0                  | 0                                   | 0                  | 0                |  |